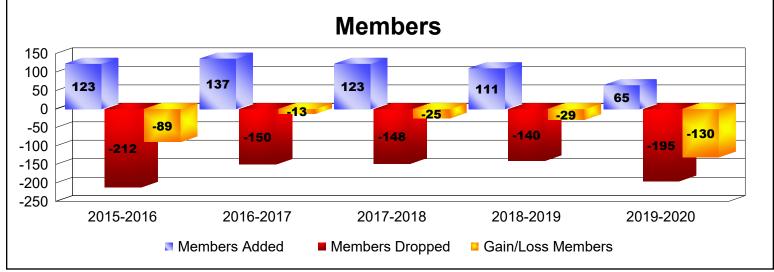

District 108IB2 As of June 2020 Cumulative

| Year      | New<br>Clubs | Dropped<br>Clubs | Gain/<br>Loss<br>Clubs | New<br>Members | Charter<br>Members | Reinstate<br>Members | Transfer<br>Members | Total<br>Member<br>Added | Total<br>Members<br>Dropped | Gain/<br>Loss<br>Members |
|-----------|--------------|------------------|------------------------|----------------|--------------------|----------------------|---------------------|--------------------------|-----------------------------|--------------------------|
| 2015-2016 | 1            | 0                | 1                      | 94             | 21                 | 4                    | 4                   | 123                      | -212                        | -89                      |
| 2016-2017 | 1            | -1               | 0                      | 87             | 27                 | 4                    | 19                  | 137                      | -150                        | -13                      |
| 2017-2018 | 1            | 0                | 1                      | 90             | 20                 | 9                    | 4                   | 123                      | -148                        | -25                      |
| 2018-2019 | 0            | 0                | 0                      | 95             | 2                  | 3                    | 11                  | 111                      | -140                        | -29                      |
| 2019-2020 | 0            | -3               | -3                     | 47             | 3                  | 3                    | 12                  | 65                       | -195                        | -130                     |
| Average   | 1            | -1               | 0                      | 83             | 15                 | 5                    | 10                  | 112                      | -169                        | -57                      |