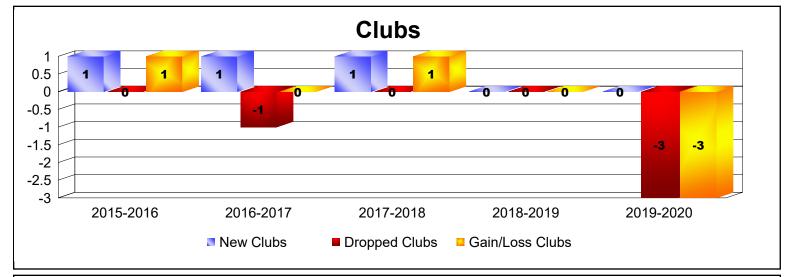

District 108IB2 As of June 2020 Cumulative

| Year      | New<br>Clubs | Dropped<br>Clubs | Gain/<br>Loss<br>Clubs | New<br>Members | Charter<br>Members | Reinstate<br>Members | Transfer<br>Members | Total<br>Member<br>Added | Total<br>Members<br>Dropped | Gain/<br>Loss<br>Members |
|-----------|--------------|------------------|------------------------|----------------|--------------------|----------------------|---------------------|--------------------------|-----------------------------|--------------------------|
| 2015-2016 | 1            | 0                | 1                      | 94             | 21                 | 4                    | 4                   | 123                      | -212                        | -89                      |
| 2016-2017 | 1            | -1               | 0                      | 87             | 27                 | 4                    | 19                  | 137                      | -150                        | -13                      |
| 2017-2018 | 1            | 0                | 1                      | 90             | 20                 | 9                    | 4                   | 123                      | -148                        | -25                      |
| 2018-2019 | 0            | 0                | 0                      | 95             | 2                  | 3                    | 11                  | 111                      | -140                        | -29                      |
| 2019-2020 | 0            | -3               | -3                     | 47             | 3                  | 3                    | 12                  | 65                       | -195                        | -130                     |
| Average   | 1            | -1               | 0                      | 83             | 15                 | 5                    | 10                  | 112                      | -169                        | -57                      |